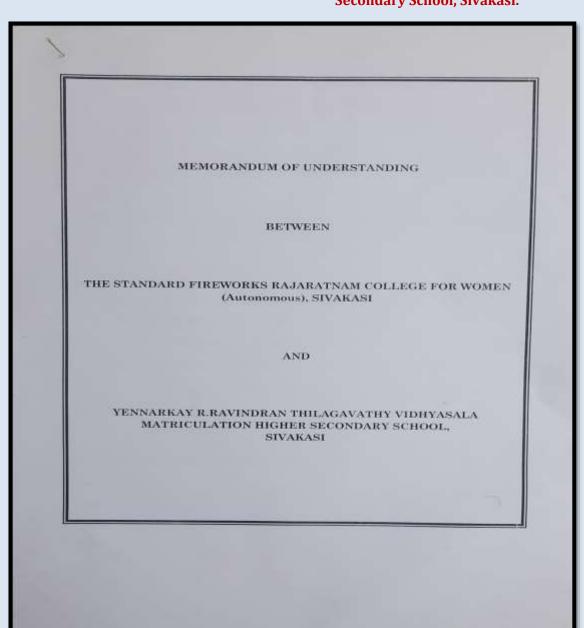

Name of the institution/industry/corporate house: Yennarkay R.Ravindran Thilagavathy

Vidhyasala Matriculation Higher Secondary School, Sivakasi.

## DRAFT OF MEMORANDUM OF UNDERSTANDING

This Memorandum of Understanding is executed

#### between

Management of The Standard Fireworks Rajaratnam College for Women (Autonomous), Sivakasi

and

Management of Yennarkay R.Ravindran Thilagavathy Vidhyasala Matriculation Higher Secondary School, Sivakasi